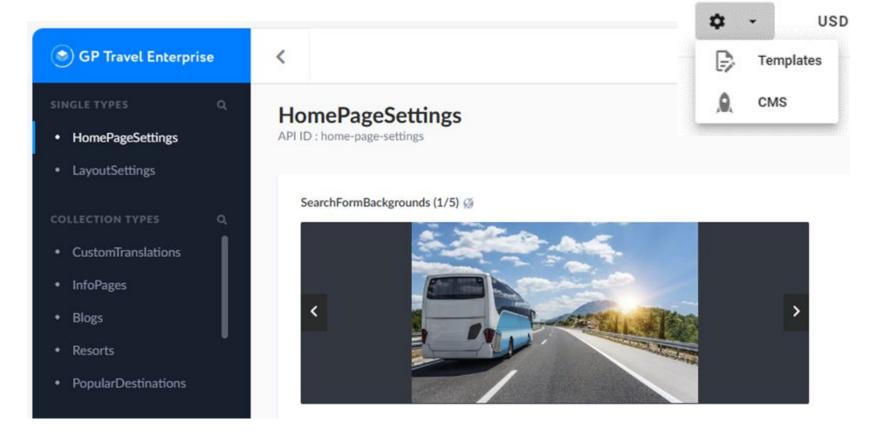

# Navigation within CMS

We have also made more logical **order of settings within CMS** – now you can see general settings in the top of navigation, and configuration of various lists (popular regions, info pages, etc.) below.

#### Access:

Main page >> Log in as TO1 supervisor or director >> CMS