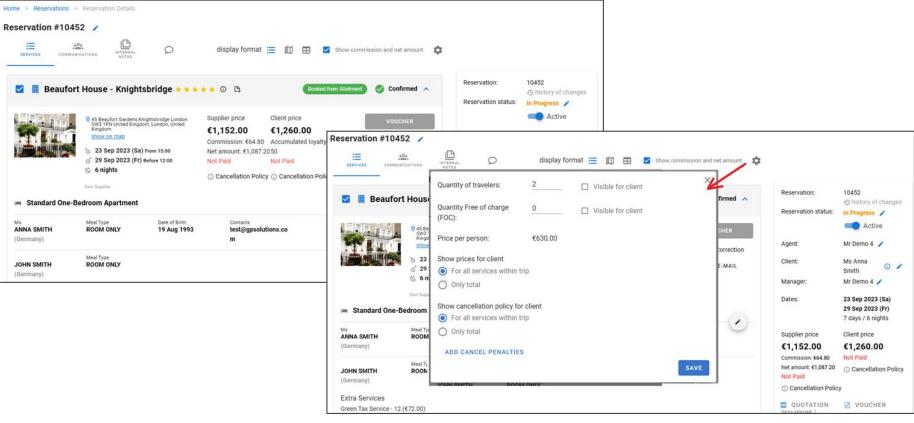

## Navigation within Reservations

In order to more conveniently work with reservations, we have **re-grouped some navigation elements** within Reservation details:

- History of changes was moved to summary section
- Tabs only have access to major modules (if they are turned on in your installation according to license)
- Display format is shown separately
- Settings where moved to config