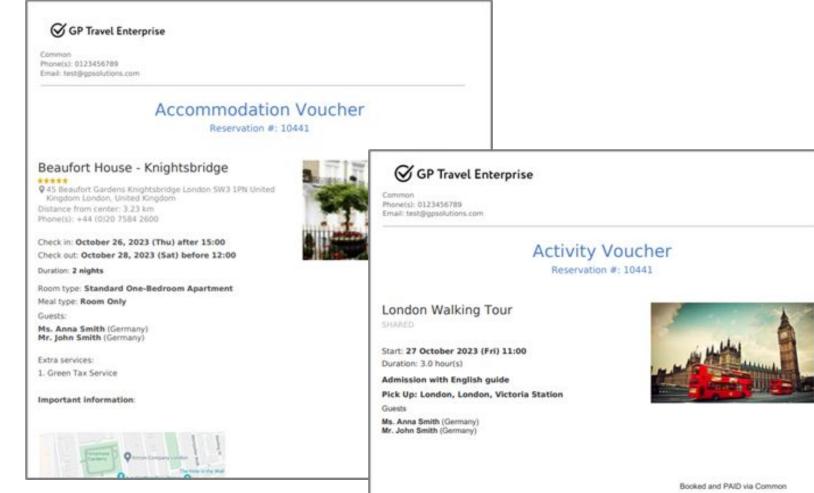

#### **Improved Vouchers**

We're happy to let you know that we have also extended the **Vouchers** format.

Now default vouchers for all products are in the same updated look&feel and some additional logic was added

- to upload **signature** for vouchers to show that it was "booked and paid" via tour operator and confirm it with e-signature (within your Company profile Information tab)
- to configure **Important information** for transfers, activities and car hire and show this information in vouchers (similar as it was done previously for hotels)

#### Here is how it looks within vouchers:

take

For the 1st financial module we have added possibility to issue invoices for partial amount and support partial payments of invoices like it was previously in back-office.