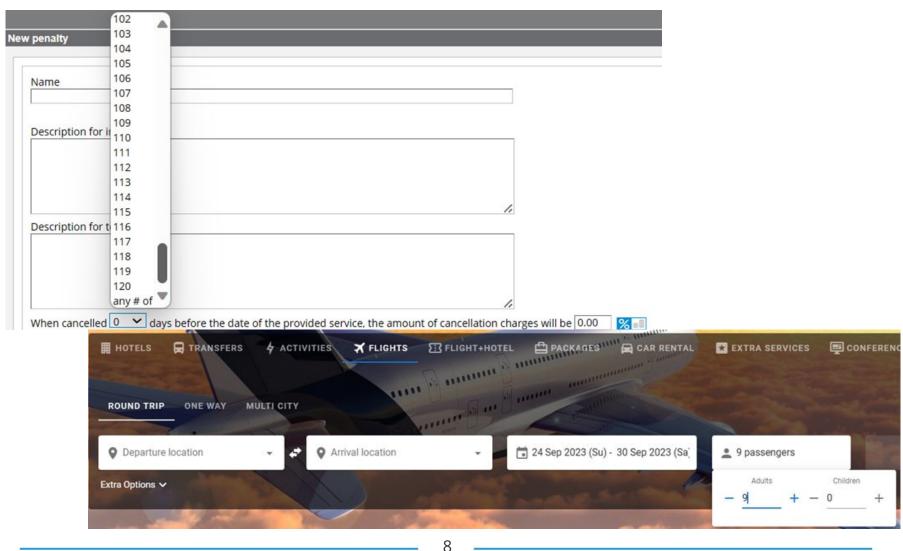

## Config: Cancellation policy and pax for flights

In Release 9.5.2 we have made general setting in config

- now you can set up cancellation policy extended up to 120 days
- and you can search&book for up to 9 passengers for flights