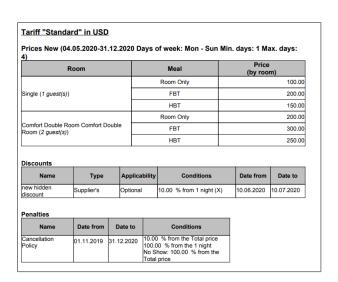

## Inventory Reports: Price list - Hotels

We added more information shown in the report 'Price list - Hotels'. In this report you can find the information about:

- min and max number of days from the price list description;
- discounts;
- penalties.

#### Access:

✓ Reports >> Inventory Reports >> Price list - Hotels

In addition, the prices are accumulated form the Prices tab taking into account the discount 'Don't show to the customer'.

We added the following filters to the Statement of account: 'Transaction type', 'Service start date', 'Service end date'.