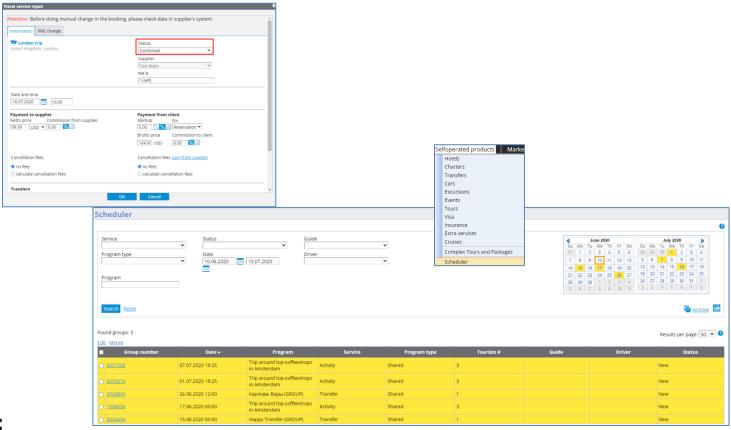

#### Back-Office (BO):

- Automapping
- Self-operated products: Discounts configuration
- Scheduler: Automatic creation of a group after date change
- Scheduler: Status 'Confirmed' after manual correction

#### Access:

✓ Self-operated products (certain product) >> Prices >> Discounts

Starting from Release 8.2, after changing the date in one of several reservations combined in one group, the new group is automatically created in the scheduler. Earlier the users had to do this shift manually.

#### **Access:**

✓ Self-operated products >> Scheduler

After manual correction with changing the status of the reservation from 'Confirmation pending' to 'Confirmed', the reservation automatically appears in the scheduler.

#### **Access:**

✓ Self-operated products >> Scheduler

We added summary of due amount for list of reservations. It allows you to quicker understand the remaining amount to be paid for suppliers or from clients.