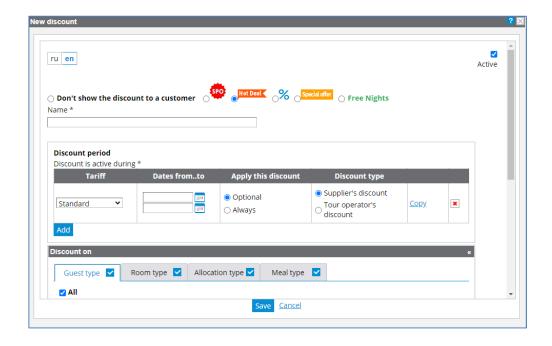

You can easily configure discounts for self-operated products. You can bind discounts to tariffs not only from tariffs, but also from discounts settings, where it's possible to bind discounts to one or more tariffs.

#### Access:

✓ Self-operated products (certain product) >> Prices >> Discounts

Starting from Release 8.2, after changing the date in one of several reservations combined in one group, the new group is automatically created in the scheduler. Earlier the users had to do this shift manually.