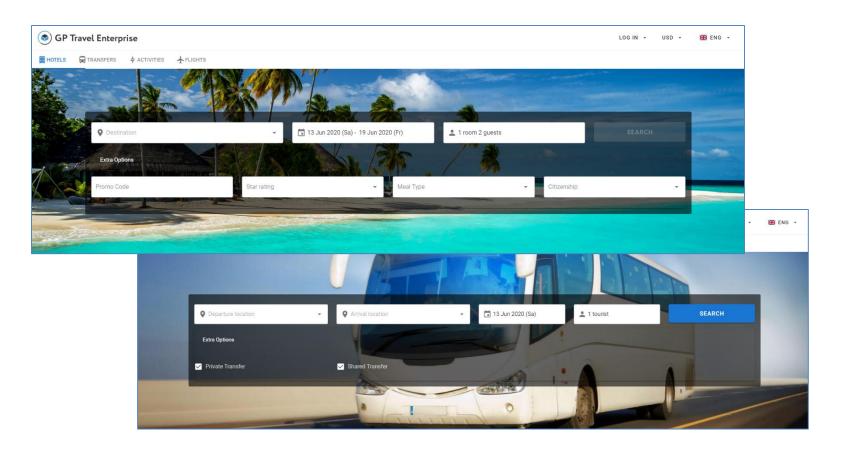

# New version of the website for flights

New design for the flight search&book is introduced in Release 8.2.

We integrated Content Management System in the new version of the website.

# New version of the website: Search form

The search form for hotels and transfers apart from main search fields now contains additional fields (Extra Options).