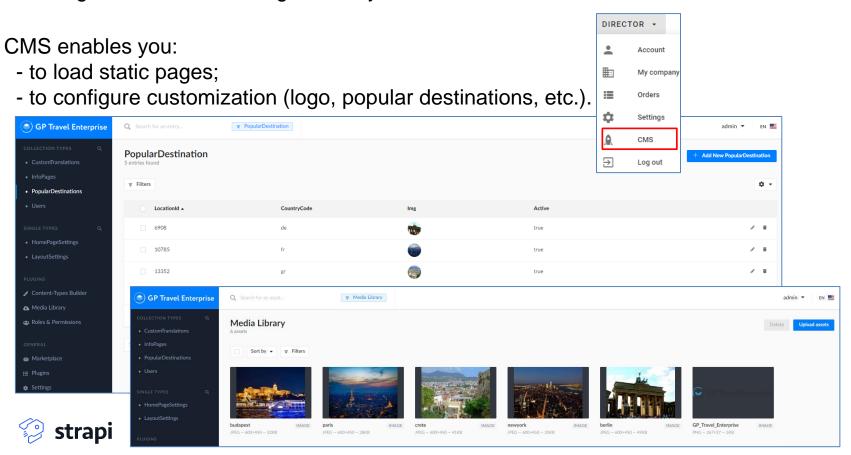

# New version of the website for flights

New design for the flight search&book is introduced in Release 8.2.

We integrated Content Management System in the new version of the website.