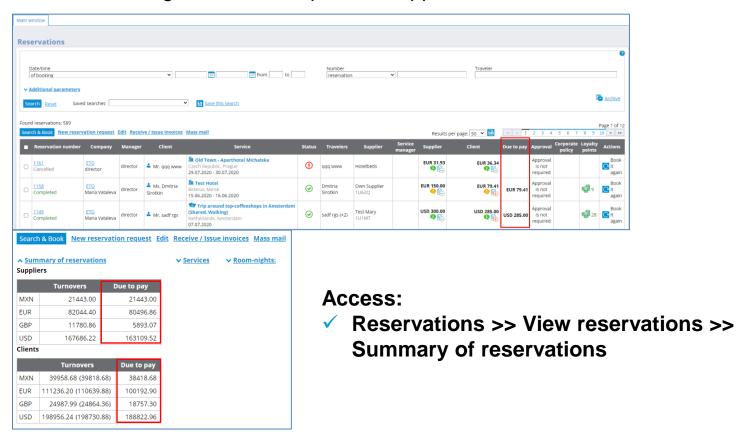

- ✓ List of reservations: New field 'Due to pay'
- Invoices: With automatic invoicing, cancel previous unpaid invoices
- Inventory Reports: Price list Hotels
- Statement of account: New filters

#### **Access:**

✓ Self-operated products >> Scheduler

We added summary of due amount for list of reservations. It allows you to quicker understand the remaining amount to be paid for suppliers or from clients.