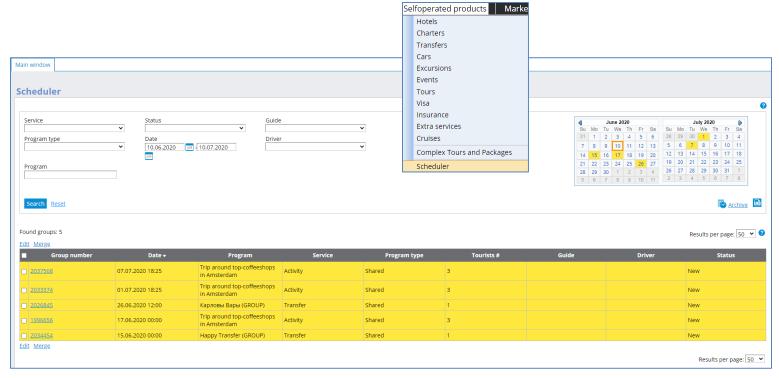

#### Access:

✓ Self-operated products (certain product) >> Prices >> Discounts

Starting from Release 8.2, after changing the date in one of several reservations combined in one group, the new group is automatically created in the scheduler. Earlier the users had to do this shift manually.

#### **Access:**

✓ Self-operated products >> Scheduler

After manual correction with changing the status of the reservation from 'Confirmation pending' to 'Confirmed', the reservation automatically appears in the scheduler.

#### **Access:**

✓ Self-operated products >> Scheduler

We added summary of due amount for list of reservations. It allows you to quicker understand the remaining amount to be paid for suppliers or from clients.