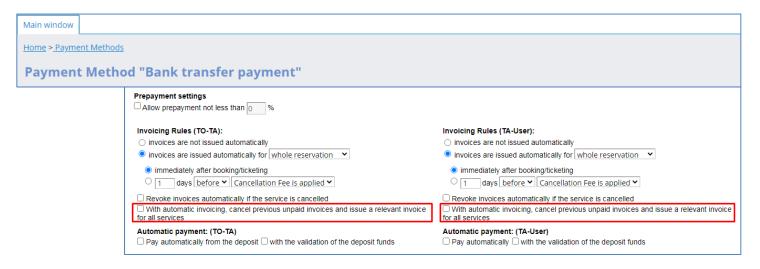

We added the option 'With automatic invoicing, cancel previous unpaid invoices and issue a relevant invoice for all services'. It refers to the situation when automatic invoicing is activated. After choosing this option, previous unpaid invoices are cancelled, and a relevant invoice for all services is issued.

This option is available for all payment methods.

#### Access:

√ Finance >> Payment Settings >> Payment Methods