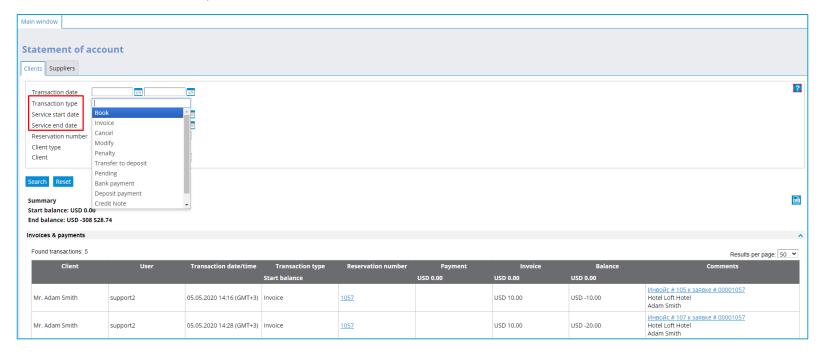

#### Access:

✓ Reports >> Inventory Reports >> Price list - Hotels

In addition, the prices are accumulated form the Prices tab taking into account the discount 'Don't show to the customer'.

We added the following filters to the Statement of account: 'Transaction type', 'Service start date', 'Service end date'.

#### Access:

✓ Finance >> Statement of account