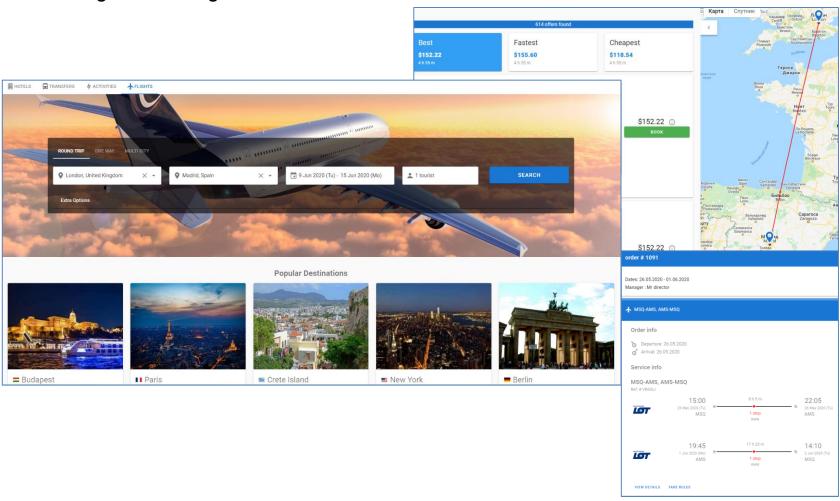

# New version of the website for flights

New design for the flight search&book is introduced in Release 8.2.

We integrated Content Management System in the new version of the website.

# New version of the website: Search form

The search form for hotels and transfers apart from main search fields now contains additional fields (Extra Options).